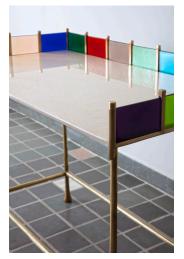

## Product Description

A sleek and slender adaptation of the terrace table but made in monumental materials like cast brass, marble and glass, this piece is best used in the afternoon sun near a window for light reading and writing.

roomtherapycollective.com

info@roomtherapycollective.com

**Product Dimensions** 

L 3'6" / W 2'1" / H 2'9" Table height. 2'5"

Materials

Brass Glass

Makhrana Marble

**Product Variants** 