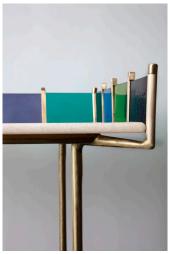

## Product Description

A sleek and slender adaptation of the terrace table but made in monumental materials like cast brass, marble and glass, this piece is best used in the afternoon sun near a window for light reading and writing.

Customisation in glass colors

Production and Delivery

Lead time- 20 to 24 weeks