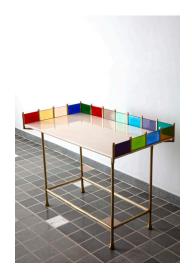

## Product Description

A sleek and slender adaptation of the terrace table but made in monumental materials like cast brass, marble and glass, this piece is best used in the afternoon sun near a window for light reading and writing.

roomtherapycollective.com

info@roomtherapycollective.com

**Product Dimensions** 

L 3'6" / W 2'1" / H 2'9" Table height. 2'5"

Materials

Brass Glass

Makhrana Marble

**Product Variants** 