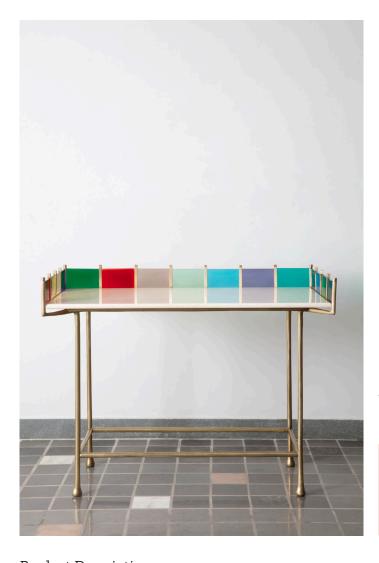

## Product Description

A sleek and slender adaptation of the terrace table but made in monumental materials like cast brass, marble and glass, this piece is best used in the afternoon sun near a window for light reading and writing.

roomtherapycollective.com

info@roomtherapycollective.com

**Product Dimensions** 

L 3'6" / W 2'1" / H 2'9" Table height. 2'5"

Materials

Brass Glass

Makhrana Marble

**Product Variants** 