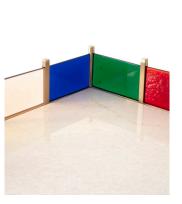

## Product Description

A sleek and slender adaptation of the terrace table but made in monumental materials like cast brass, marble and glass, this piece is best used in the afternoon sun near a window for light reading and writing.

roomtherapycollective.com

info@roomtherapycollective.com

**Product Dimensions** 

L 3'6" / W 2'1" / H 2'9" Table height. 2'5"

Materials

Brass Glass

Makhrana Marble

**Product Variants** 

Customisation in glass colors

Production and Delivery

Lead time- 20 to 24 weeks