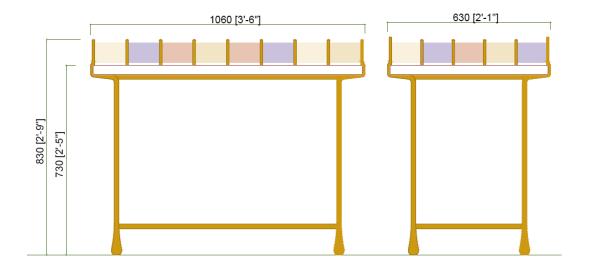

roomtherapycollective.com

info@roomtherapycollective.com

**Product Dimensions** 

L 3'6" / W 2'1" / H 2'9" Table height. 2'5"

Materials

Brass Glass

Makhrana Marble

**Product Variants** 