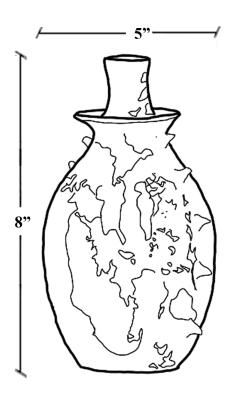

**Product Dimensions** 

W 5" / H 8"

Materials

Ceramics fired to 1220 C

**Product Variants** 

Colours / Finishes available Grey

Production and Delivery

Lead time- 6 weeks