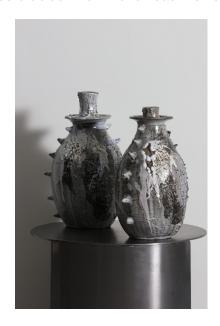

## Product Description

The Kohiki Bottle Sculpture is a captivating piece that re-imagines the traditional Japanese Kohiki technique by introducing an unexpected element – delicate spikes emerging from the surface. This fusion of classical craftsmanship with avant-garde design creates a sculpture that stands as a testament to the boundless possibilities within the realm of ceramic art.