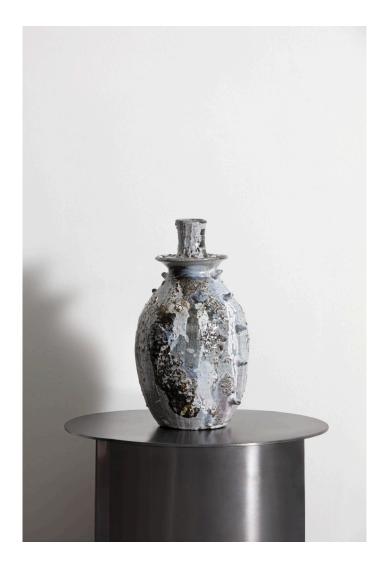

Kohiki Bottle Sculpture

| Designer   | Studio Klay         |
|------------|---------------------|
| Collection | Interwoven Cultures |
| Year       | January 2024        |

## Product Description

The Kohiki Bottle Sculpture is a captivating piece that re-imagines the traditional Japanese Kohiki technique by introducing an unexpected element – delicate spikes emerging from the surface. This fusion of classical craftsmanship with avant-garde design creates a sculpture that stands as a testament to the boundless possibilities within the realm of ceramic art.

**Product Dimensions** 

W 5" / H 8"

Materials

Ceramics fired to 1220 C

**Product Variants** 

Colours / Finishes available Grey

Production and Delivery

Lead time- 6 weeks