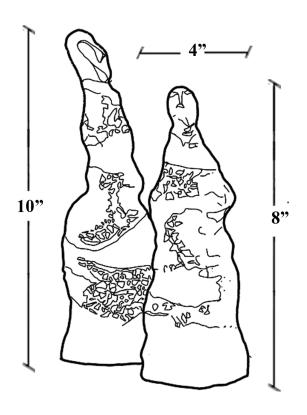

## Product Description

'Contained' is a set of two intricately crafted sculptures seamlessly melds natural forms with abstract human expressions. The contours and lines mimic the flowing patterns found in nature, creating an ethereal, otherworldly beauty. The facial features are abstract yet emotive, capturing a sense of contemplation and serenity.

**Product Dimensions** 

W 4" / H 10" & W 4" / H 8"

Materials

Ceramics fired to 1220 C

**Product Variants** 

Colours / Finishes available Blue & Grey

Production and Delivery

Lead time- 6 weeks