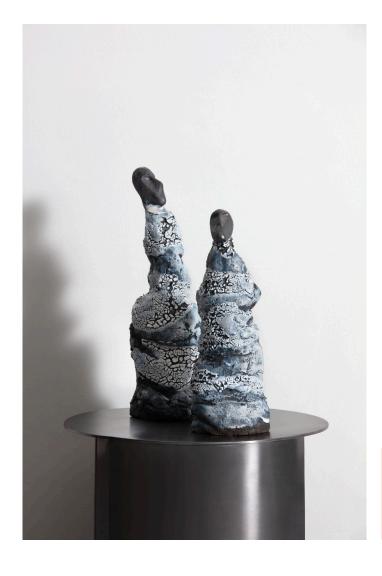

## Contained (set of 2)

| Designer   | Studio Klay         |
|------------|---------------------|
| Collection | Interwoven Cultures |
| Year       | January 2024        |

## Product Description

'Contained' is a set of two intricately crafted sculptures seamlessly melds natural forms with abstract human expressions. The contours and lines mimic the flowing patterns found in nature, creating an ethereal, otherworldly beauty. The facial features are abstract yet emotive, capturing a sense of contemplation and serenity.

**Product Dimensions** 

W 4" / H 10" & W 4" / H 8"

Materials

Ceramics fired to 1220 C

**Product Variants** 

Colours / Finishes available Blue & Grey

Production and Delivery

Lead time- 6 weeks