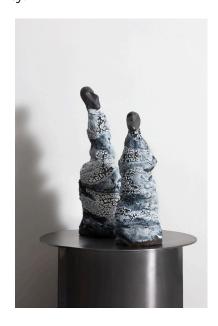

## Contained (set of 2)

| Designer   | Studio Klay         |
|------------|---------------------|
| Collection | Interwoven Cultures |
| Year       | January 2024        |

## Product Description

'Contained' is a set of two intricately crafted sculptures seamlessly melds natural forms with abstract human expressions. The contours and lines mimic the flowing patterns found in nature, creating an ethereal, otherworldly beauty. The facial features are abstract yet emotive, capturing a sense of contemplation and serenity.

**Product Dimensions** 

W 4" / H 10" & W 4" / H 8"

Materials

Ceramics fired to 1220 C

**Product Variants** 

Colours / Finishes available Blue & Grey

Production and Delivery

Lead time- 6 weeks