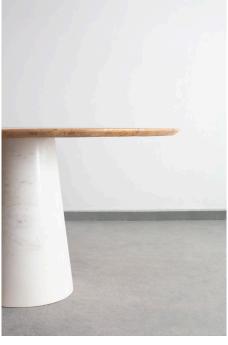

## Pomegranate Table

| Designer   | That One Odd Piece |  |
|------------|--------------------|--|
| Collection | Monsoon Soul       |  |
| Year       | January 2024       |  |

Product Description

Pomegranate Table is a masterpiece that seamlessly blends intricate carving with the luxurious touch of white marble. The wooden tabletop, adorned with meticulous pomegranate motifs, rests gracefully upon a sturdy white marble base, creating a dining ensemble that is as visually captivating as it is functional.

Wood Marble

Production and Delivery

Lead time- 2 weeks