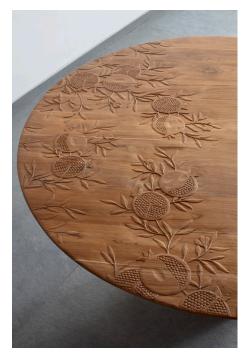

## Pomegranate Table

| Designer   | That One Odd Piece |  |
|------------|--------------------|--|
| Collection | Monsoon Soul       |  |
| Year       | January 2024       |  |

Product Description

Pomegranate Table is a masterpiece that seamlessly blends intricate carving with the luxurious touch of white marble. The wooden tabletop, adorned with meticulous pomegranate motifs, rests gracefully upon a sturdy white marble base, creating a dining ensemble that is as visually captivating as it is functional.