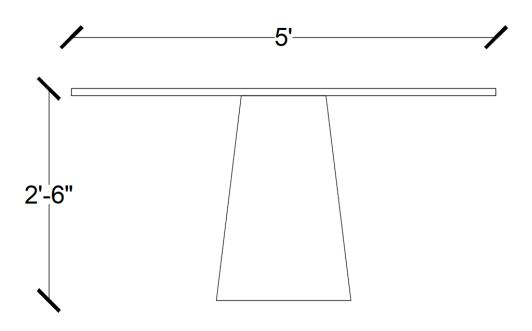

roomtherapycollective.com

info@roomtherapycollective.com

| Product | T '    |        |
|---------|--------|--------|
| Product | ııımoı | าดเกทด |
|         |        |        |

D 5' / H 2'6"

Materials & Finishes