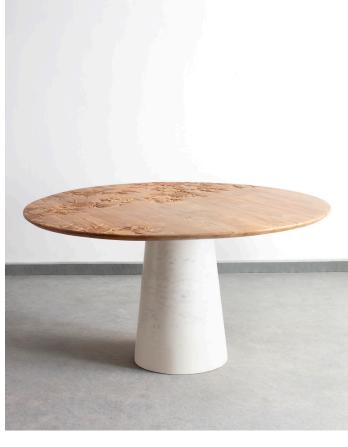

## Pomegranate Table

| Designer   | That One Odd Piece |  |
|------------|--------------------|--|
| Collection | Monsoon Soul       |  |
| Year       | January 2024       |  |

Product Description

Pomegranate Table is a masterpiece that seamlessly blends intricate carving with the luxurious touch of white marble. The wooden tabletop, adorned with meticulous pomegranate motifs, rests gracefully upon a sturdy white marble base, creating a dining ensemble that is as visually captivating as it is functional.