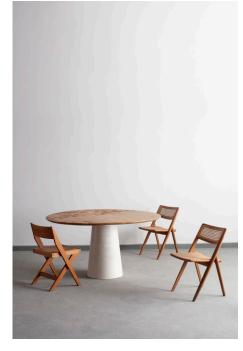

## Pomegranate Table

| Designer   | That One Odd Piece |  |
|------------|--------------------|--|
| Collection | Monsoon Soul       |  |
| Year       | January 2024       |  |

Product Description

Pomegranate Table is a masterpiece that seamlessly blends intricate carving with the luxurious touch of white marble. The wooden tabletop, adorned with meticulous pomegranate motifs, rests gracefully upon a sturdy white marble base, creating a dining ensemble that is as visually captivating as it is functional.