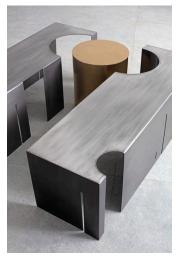

## Product Description

The Planets Coffee Table - a unique and inspired piece of furniture that brings the majesty of the cosmos into your living space. The two smaller tables are not only functional as additional side tables but also add an artistic dimension to the overall ensemble. This unique furniture set seamlessly blends art and function, making it a captivating addition to any living space.

## Product Dimensions

Rectangular Components  $\,$  L 4' / W 2'4" / H 1'3"

Cylindrical Component 1 D 1'3" / H 1'3" Cylindrical Component 2 D 1' / H 1'3"

Materials

Stainless Steel (SS304)

**Product Variants** 

Colours / Finishes available Brass and Steel / Matte Finish

Production and Delivery

Lead time- 6 weeks