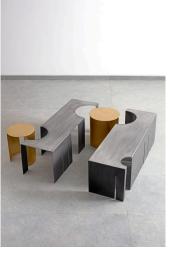

## Product Description

The Planets Coffee Table - a unique and inspired piece of furniture that brings the majesty of the cosmos into your living space. The two smaller tables are not only functional as additional side tables but also add an artistic dimension to the overall ensemble. This unique furniture set seamlessly blends art and function, making it a captivating addition to any living space.

## Product Dimensions

Rectangular Components  $\,$  L 4' / W 2'4" / H 1'3"

Cylindrical Component 1 D 1'3" / H 1'3" Cylindrical Component 2 D 1' / H 1'3"

Materials

Stainless Steel (SS304)

**Product Variants** 

Colours / Finishes available Brass and Steel / Matte Finish

Production and Delivery

Lead time- 6 weeks