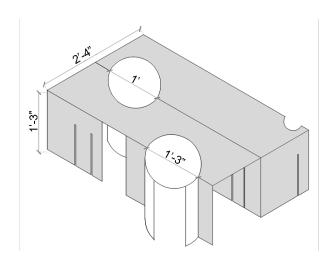

## Product Dimensions

Rectangular Components  $\,$  L 4' / W 2'4" / H 1'3"

Cylindrical Component 1 D 1'3" / H 1'3" Cylindrical Component 2 D 1' / H 1'3"

Materials

Stainless Steel (SS304)

**Product Variants** 