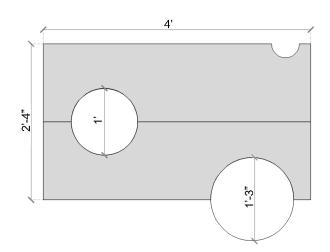

## Product Dimensions

Rectangular Components  $\,$  L 4' / W 2'4" / H 1'3"

Cylindrical Component 1 D 1'3" / H 1'3" Cylindrical Component 2 D 1' / H 1'3"

Materials

Stainless Steel (SS304)

**Product Variants** 