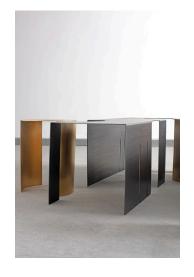

## Product Description

The Planets Coffee Table - a unique and inspired piece of furniture that brings the majesty of the cosmos into your living space. The two smaller tables are not only functional as additional side tables but also add an artistic dimension to the overall ensemble. This unique furniture set seamlessly blends art and function, making it a captivating addition to any living space.

## Product Dimensions

Rectangular Components  $\,$  L 4' / W 2'4" / H 1'3"

Cylindrical Component 1 D 1'3" / H 1'3" Cylindrical Component 2 D 1' / H 1'3"

Materials

Stainless Steel (SS304)

**Product Variants** 

Colours / Finishes available Brass and Steel / Matte Finish

Production and Delivery

Lead time- 6 weeks