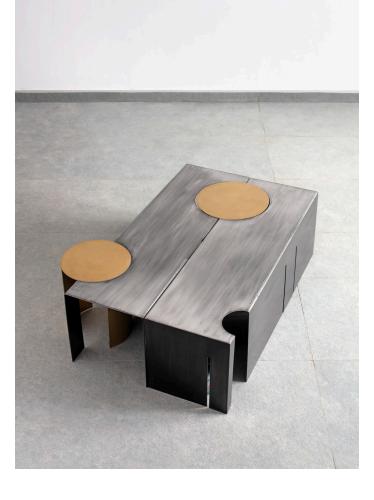

## Product Description

The Planets Coffee Table - a unique and inspired piece of furniture that brings the majesty of the cosmos into your living space. The two smaller tables are not only functional as additional side tables but also add an artistic dimension to the overall ensemble. This unique furniture set seamlessly blends art and function, making it a captivating addition to any living space.

## Product Dimensions

Rectangular Components  $\,$  L 4' / W 2'4" / H 1'3"

Cylindrical Component 1 D 1'3" / H 1'3" Cylindrical Component 2 D 1' / H 1'3"

Materials

Stainless Steel (SS304)

**Product Variants** 

Colours / Finishes available Brass and Steel / Matte Finish

Production and Delivery

Lead time- 6 weeks