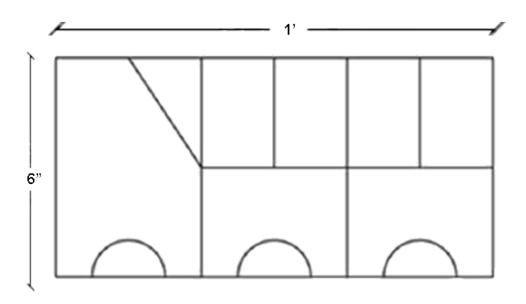

L 1' / W 6"

Materials

Wood

Brass

Plywood base

Production and Delivery

Lead time- 12 weeks