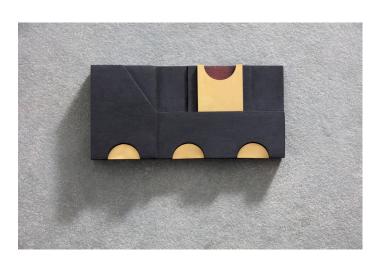

## Product Description

Foot long 3-dimensional miniature forms, carved out of a single block of wood. The compositions inspired by architecture show an interplay of depth. The brass highlights offer contrast against the black tones of wood.

Can be displayed individually or form compositions with multiple pieces.

| <b>D</b> | - 1     | TO:   | ensio    |    |
|----------|---------|-------|----------|----|
| Proo     | 1100    | ı nm  | ion cioi | nc |
| 1 100    | $u_{U}$ | $\nu$ | LETISIO  | LO |