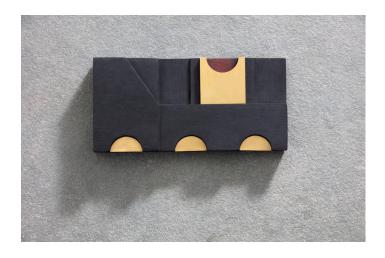

## Product Description

Foot long 3-dimensional miniature forms, carved out of a single block of wood. The compositions inspired by architecture show an interplay of depth. The brass highlights offer contrast against the black tones of wood.

Can be displayed individually or form compositions with multiple pieces.

| <b>D</b> | - 1     | TO:   | ensio    |    |
|----------|---------|-------|----------|----|
| Proo     | 1100    | ı nm  | ion cioi | nc |
| 1 100    | $u_{U}$ | $\nu$ | LETISIO  | LO |