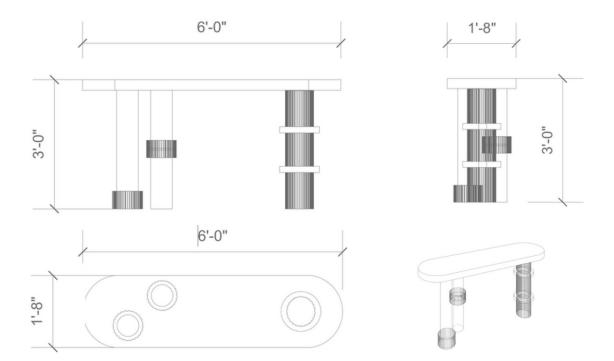

roomtherapycollective.com

info @room the rapy collective.com

+91 84999 79400

ROOM THERAPY

Product Dimensions

L 6' / W 1'8" / H 3'

Materials

Marble - Greenforest