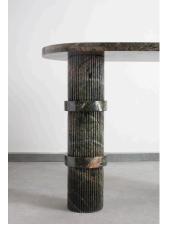

The placement and sizes of rings on the console aren't evenly placed, which actually adds to its beauty. The green colour reminds you of lush forests and nature. This unique arrangement strikes a perfect balance between strength and elegance, inviting you to discover its charm and making your living space come alive.