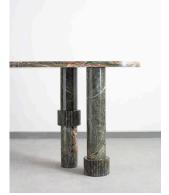

The placement and sizes of rings on the console aren't evenly placed, which actually adds to its beauty. The green colour reminds you of lush forests and nature. This unique arrangement strikes a perfect balance between strength and elegance, inviting you to discover its charm and making your living space come alive.