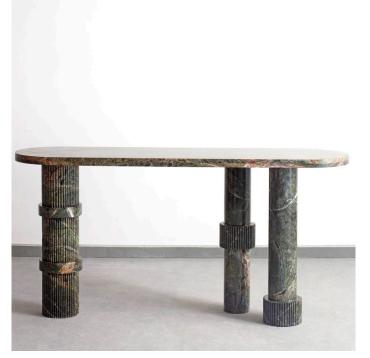

## Product Description

Lush – a sublime collection of marble consoles crafted to perfection. These robust designs seamlessly fuse strength with elegance, offering a versatile solution for your living space. With ample room for cherished possessions or the potential to serve as a planter's haven, Lush transcends the ordinary, creating an atmosphere of timeless sophistication. Elevate your interior aesthetic with the allure of marble, where functionality meets the artistry of nature's finest stones. Discover the epitome of style and utility in every piece of Lush.

The placement and sizes of rings on the console aren't evenly placed, which actually adds to its beauty. The green colour reminds you of lush forests and nature. This unique arrangement strikes a perfect balance between strength and elegance, inviting you to discover its charm and making your living space come alive.

roomtherapycollective.com

info @room the rapy collective.com

+91 84999 79400

ROOM THERAPY

Product Dimensions

L 6' / W 1'8" / H 3'

Materials

Marble - Greenforest