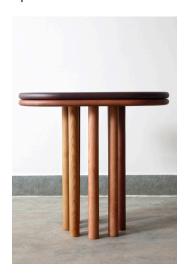

## Product Description

Ombre- inspired wooden side tables offer a captivating fusion of design and craftsmanship that adds a touch of elegance to any interior space. Crafted from ash wood, the side tables showcase the natural beauty of the material, with its grain patterns subtly accentuated by the ombre finish. This design lends a sense of contemporary sophistication and celebrates organic and soft forms.

Luna side table comes with multiple legs that not only provide stability but also creates an intriguing visual. Luna combines modern design with a playful twist, making it a delightful addition to your space.