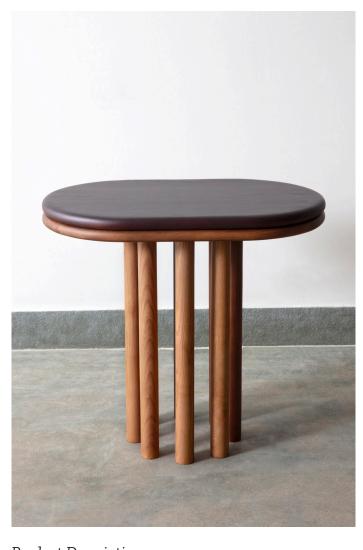

## Product Description

Ombre- inspired wooden side tables offer a captivating fusion of design and craftsmanship that adds a touch of elegance to any interior space. Crafted from ash wood, the side tables showcase the natural beauty of the material, with its grain patterns subtly accentuated by the ombre finish. This design lends a sense of contemporary sophistication and celebrates organic and soft forms.

Luna side table comes with multiple legs that not only provide stability but also creates an intriguing visual. Luna combines modern design with a playful twist, making it a delightful addition to your space.