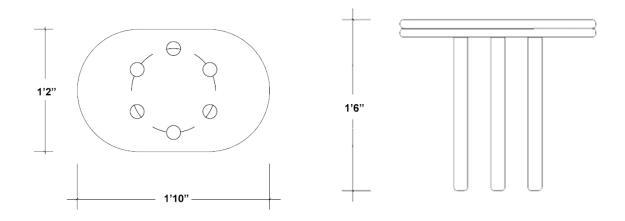

roomtherapycollective.com

info@roomtherapycollective.com

+91 84999 79400

**Product Dimensions** 

L 1'10" / W 1'2" / H 1'6"

Materials

Solid Ash Wood with Gradient Colour Stain

**Product Variants** 