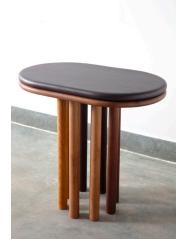

## Product Description

Ombre- inspired wooden side tables offer a captivating fusion of design and craftsmanship that adds a touch of elegance to any interior space. Crafted from ash wood, the side tables showcase the natural beauty of the material, with its grain patterns subtly accentuated by the ombre finish. This design lends a sense of contemporary sophistication and celebrates organic and soft forms.

Luna side table comes with multiple legs that not only provide stability but also creates an intriguing visual. Luna combines modern design with a playful twist, making it a delightful addition to your space.