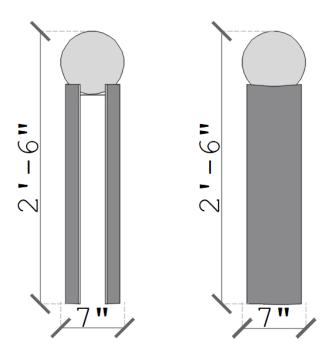

roomtherapycollective.com

info@roomtherapycollective.com

+91 84999 79400

**Product Dimensions** 

L 2'6" / W 7" / D 7"

Materials

Stainless steel (SS304)

Alabaster