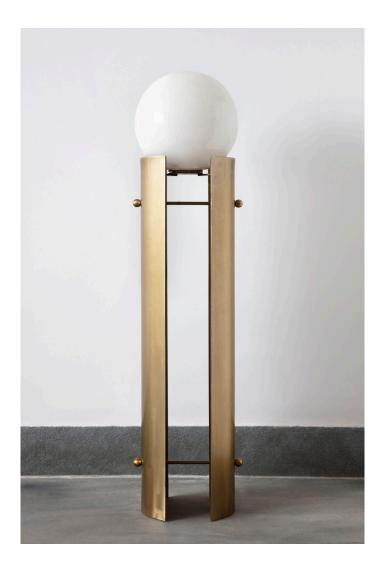

## Curve Floor Lamp

| Designer   | Sona         |
|------------|--------------|
| Collection | amé          |
| Year       | January 2024 |

## Product Description

An extraordinary lighting fixture that combines the elegance of two gently curved metal sheets with the soft, captivating glow of a polished alabaster ball. The centrepiece of this floor light is the alabaster ball, meticulously polished to reveal its innate luminosity. This alabaster sphere serves as the light source, casting a soft, diffused glow that bathes your space in an inviting and tranquil radiance. This floor light not only illuminates your surroundings but also stands as a work of art, merging contemporary design with timeless allure.