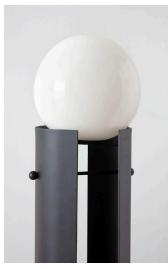

## Product Description

An extraordinary lighting fixture that combines the elegance of two gently curved metal sheets with the soft, captivating glow of a polished alabaster ball. The centrepiece of this floor light is the alabaster ball, meticulously polished to reveal its innate luminosity. This alabaster sphere serves as the light source, casting a soft, diffused glow that bathes your space in an inviting and tranquil radiance. This floor light not only illuminates your surroundings but also stands as a work of art, merging contemporary design with timeless allure.

roomtherapycollective.com

info@roomtherapycollective.com

+91 84999 79400

**Product Dimensions** 

L 2'6" / W 7" / D 7"

Materials

Stainless steel (SS304)

Alabaster