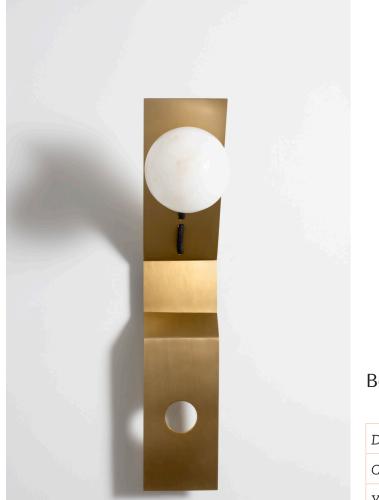

## Bend Wall Light

| Designer   | Sona         |
|------------|--------------|
| Collection | amé          |
| Year       | January 2024 |

## Product Description

The Alabaster Wall Light is a striking wall fixture that combines the raw elegance of the artistry of a folded metal plate with the ethereal beauty of a polished alabaster ball, creating a unique lighting piece that exudes both modern minimalism and timeless sophistication. Experience the perfect harmony between modern aesthetics and timeless elegance, as this wall light bathes your surroundings in a tranquil, luminous glow.