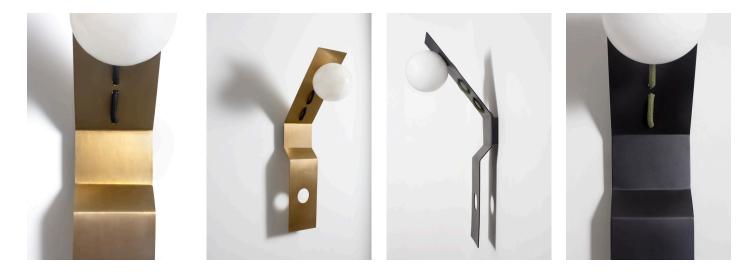

## Product Description

The Alabaster Wall Light is a striking wall fixture that combines the raw elegance of the artistry of a folded metal plate with the ethereal beauty of a polished alabaster ball, creating a unique lighting piece that exudes both modern minimalism and timeless sophistication. Experience the perfect harmony between modern aesthetics and timeless elegance, as this wall light bathes your surroundings in a tranquil, luminous glow.

ROOM THERAPY

Product Dimensions

L 2'6" / W 6" / D 1'3"

Materials

Stainless steel (SS304) Alabaster

**Product Variants** 

Colours / Finishes available Brass and Noir / Matte Finish

Production and Delivery