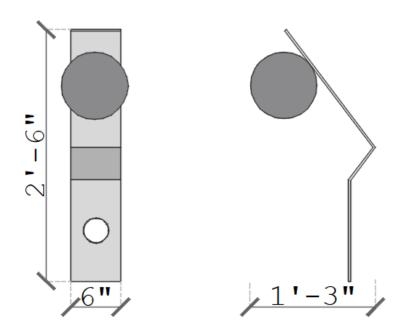

ROOM THERAPY

Product Dimensions

L 2'6" / W 6" / D 1'3"

Materials

Stainless steel (SS304) Alabaster

**Product Variants** 

Colours / Finishes available Brass and Noir / Matte Finish

Production and Delivery